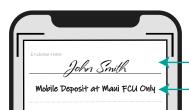

All checks deposited through Mobile Deposit <u>MUST</u> be properly endorsed on the back with Your Signature and "Mobile Deposit at Maui FCU Only." Without proper endorsement, your deposit will be declined.

#### MOBILE DEPOSIT

ENDORSE THE BACK OF THE CHECK:

SIGN Your Name All Payees Must Sign

- WRITE "Mobile Deposit at Maui FCU Only"